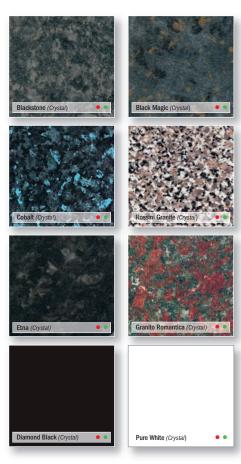

## **ORIGINAL TEXTURES (CRYSTAL)**

Combining proven designs in our original Artis Texture, **Crystal** provides a practical hard wearing solution. With a comprehensive selection of component lengths and widths, optimum planning and economy can be achieved; offering unbeatable quality and value.

All worksurfaces are finished with a high performance front underseal and come with matching edging strip. **Crystal** is available "off the shelf" in worksurface, splashback and upstand for a total look and hygienic low maintenance finish.

original textures crystal