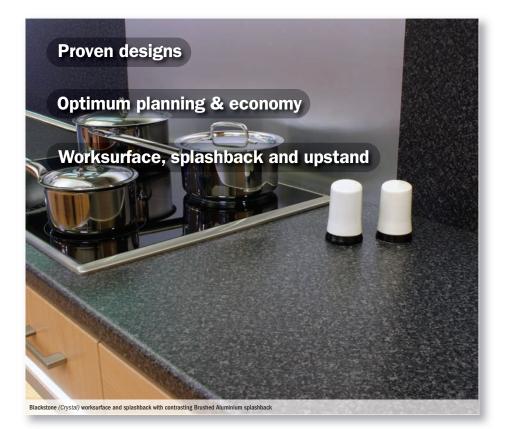

## **ORIGINAL TEXTURES (CRYSTAL)**

Combining proven designs in our original Artis Texture, **Crystal** provides a practical hard wearing solution. With a comprehensive selection of component lengths and widths, optimum planning and economy can be achieved; offering unbeatable quality and value.

All worksurfaces are finished with a high performance front underseal and come with matching edging strip. **Crystal** is available "off the shelf" in worksurface, splashback and upstand for a total look and hygienic low maintenance finish.

#### Metallic Splashback

Brushed Aluminium splashbacks are available for a metallic look behind the hob.

Before undertaking any installation work visit <u>www.artis.co.uk</u> for comprehensive installation, care and maintenance instructions and guarantees