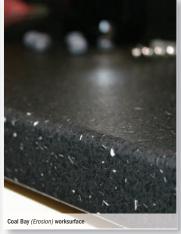

## **ORIGINAL TEXTURES (EROSION)**

Contrast your design with Erosion; an exclusive new texture with a weathered stone vibe.

Radiating softer light, Erosion's undulating surface and understated tones provide a chic backdrop for gloss or painted doors.

Erosion's subtle ambience can be enhanced with design integrated splashbacks or upstands; available in every design.

| Availability        |                     |                     | 10 YEAR GUARANTEE AGAINST MANUFACTURING DEFECTS |                    |
|---------------------|---------------------|---------------------|-------------------------------------------------|--------------------|
|                     | Worksurfaces        |                     | Splashback                                      | Upstand            |
| • 4.1m x 600 x 40mm | • 3.6m x 600 x 40mm | • 1.8m x 600 x 40mm | • 3030 x 1210 x 8mm                             | • 3.0 x 100 x 20mm |
| • 3.0m x 600 x 40mm | • 3.6m x 665 x 40mm | • 1.8m x 665 x 40mm |                                                 |                    |
| • 3.0m x 665 x 40mm | • 3.6m x 900 x 40mm | • 1.8m x 900 x 40mm |                                                 |                    |
| • 3.0m x 900 x 40mm |                     |                     |                                                 |                    |
|                     |                     |                     |                                                 |                    |