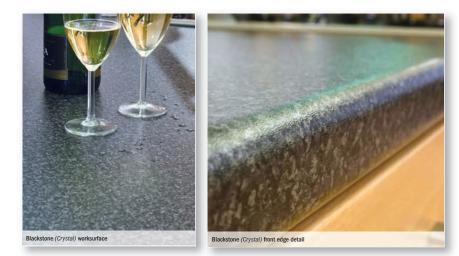

## **ORIGINAL TEXTURES (CRYSTAL)**

Combining proven designs in our original Artis Texture, **Crystal** provides a practical hard wearing solution. With a comprehensive selection of component lengths and widths, optimum planning and economy can be achieved; offering unbeatable quality and value.

All worksurfaces are finished with a high performance front underseal and come with matching edging strip. **Crystal** is available "off the shelf" in worksurface, splashback and upstand for a total look and hygienic low maintenance finish.