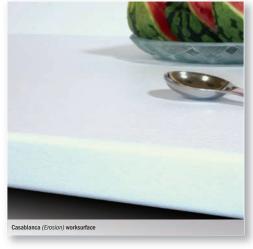

## **ORIGINAL TEXTURES (EROSION)**

Contrast your design with Erosion; an exclusive new texture with a weathered stone vibe.

Radiating softer light, Erosion's undulating surface and understated tones provide a chic backdrop for gloss or painted doors.

Erosion's subtle ambience can be enhanced with design integrated splashbacks or upstands; available in every design.

| Availability        |                     |                     | 10 YEAR GUARANTEE AGAINST MANUFACTURING DEFECTS |                    |
|---------------------|---------------------|---------------------|-------------------------------------------------|--------------------|
|                     | Worksurfaces        |                     | Splashback                                      | Upstand            |
| • 4.1m x 600 x 40mm | • 3.6m x 600 x 40mm | • 1.8m x 600 x 40mm | • 3030 x 1210 x 8mm                             | • 3.0 x 100 x 20mm |
| • 3.0m x 600 x 40mm | • 3.6m x 665 x 40mm | • 1.8m x 665 x 40mm |                                                 |                    |
| • 3.0m x 665 x 40mm | • 3.6m x 900 x 40mm | • 1.8m x 900 x 40mm |                                                 |                    |
| • 3.0m x 900 x 40mm |                     |                     |                                                 |                    |
|                     |                     |                     |                                                 |                    |