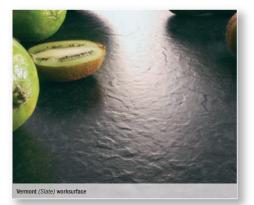

### **ORIGINAL TEXTURES (SLATE)**

Make a statement with Slate, the perfect complement for contemporary fascias. Slate's authentic honed surface provides an eclectic natural influence in modern interiors. Available in design integrated splashbacks and upstands for a total look and hygienic low maintenance finish.