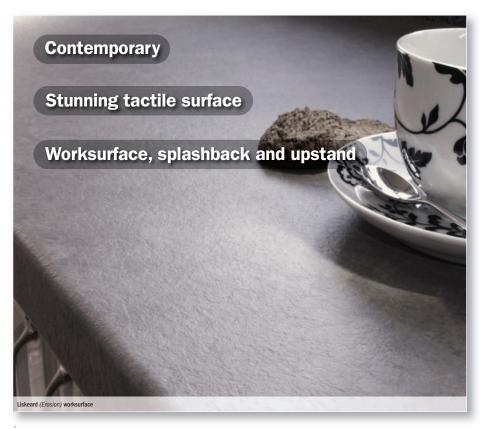

### **ORIGINAL TEXTURES (SLATE)**

Make a statement with Slate, the perfect complement for contemporary fascias. Slate's authentic honed surface provides an eclectic natural influence in modern interiors. Available in design integrated splashbacks and upstands for a total look and hygienic low maintenance finish.