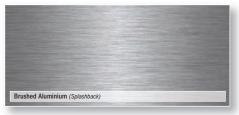

#### Metallic Splashback

Brushed Aluminium splashbacks are available for a metallic look behind the hob.

Before undertaking any installation work visit <u>www.artis.co.uk</u> for comprehensive installation, care and maintenance instructions and guarantees