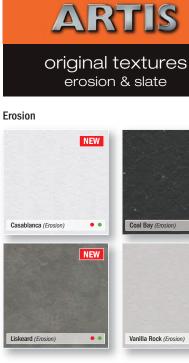

## **ORIGINAL TEXTURES (EROSION)**

Contrast your design with Erosion; an exclusive new texture with a weathered stone vibe.

Radiating softer light, Erosion's undulating surface and understated tones provide a chic backdrop for gloss or painted doors.

Erosion's subtle ambience can be enhanced with design integrated splashbacks or upstands; available in every design.

| Availability        |                     |                     | 10 YEAR GUARANTEE AGAINST MANUFACTURING DEFECTS |                    |
|---------------------|---------------------|---------------------|-------------------------------------------------|--------------------|
|                     | Worksurfaces        |                     | Splashback                                      | Upstand            |
| • 4.1m x 600 x 40mm | • 3.6m x 600 x 40mm | • 1.8m x 600 x 40mm | • 3030 x 1210 x 8mm                             | • 3.0 x 100 x 20mm |
| • 3.0m x 600 x 40mm | • 3.6m x 665 x 40mm | • 1.8m x 665 x 40mm |                                                 |                    |
| • 3.0m x 665 x 40mm | • 3.6m x 900 x 40mm | • 1.8m x 900 x 40mm |                                                 |                    |
| • 3.0m x 900 x 40mm |                     |                     |                                                 |                    |
|                     |                     |                     |                                                 |                    |